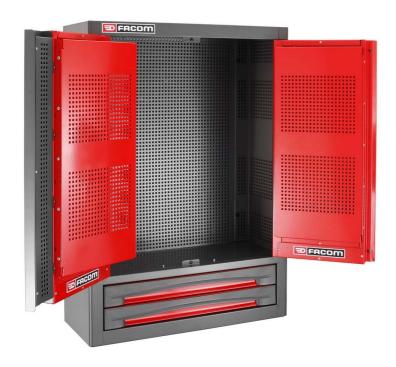

## 2202XL Wall unit with 2 drawers and shutters - 1000 mm wall

## **Description:**

- Vertical fastening part:
- Storage surface area: 1.8 m².
- The base and sides of the cabinet, door liners, as well as the 2 additional panels, are perforated for hanging tools using the CKS system.
- Opening at 180° of the 2 swinging doors for maximum visibility and accessibility.
- Drawer section:
- 2 drawers with heavy-duty ball-bearing slides, 100% opening.
- Drawer useful size: L.569 x H.60 x D.210 mm.
- Centralised locking of the doors and drawers by keylock.
- Wall mounted (through holes provided) or on a workbench.
- Dimensions: L.720 x D.280 x H.1.000 mm.

Weight: 42.5 kg. Supplied without tools.