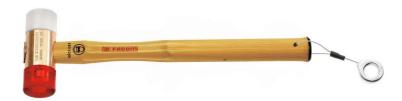

## 208A.40CBASLS 208A.SLS - Adaptable-tip mallets

## **Description:**

- Tool equipped with a FACOM SLS attachment solution, preventing any risk of accidental falls.
- The crimped "rotating" cable solution, selected and tested by FACOM, maintains user ergonomics.
- Steel body "heavy" series hammers.
- Mallets are available with a limited number of tip combinations only, but you can customize your mallet by selecting a body and two tips of your choice.
- Tips available:
- EA series: neoprene.
- EB series: polyurethane.
- EC series: nylon.