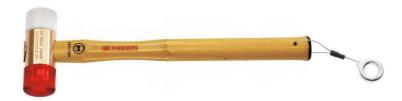

## 207A.40CBSLS 207A.SLS - Adaptable-tip mallets

## **Description:**

- Tool equipped with a FACOM SLS attachment solution, preventing any risk of accidental falls.
- The crimped "rotating" cable solution, selected and tested by FACOM, maintains user ergonomics.
- Aluminum body "light" series hammers.
- Mallets are available with a limited number of tip combinations only, but you can customize your mallet by selecting a body and two tips of your choice.
- Tips available:
- EA series: neoprene.
- EB series: polyurethane.
- EC series: nylon.

| d [mm]: | 40        |
|---------|-----------|
| Finish: | Aluminium |
| [kg]:   | 0,375     |