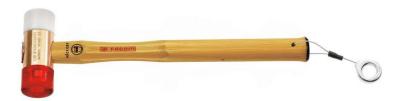

## **Description:**

- Tool equipped with a FACOM SLS attachment solution, preventing any risk of accidental falls.
- The crimped "rotating" cable solution, selected and tested by FACOM, maintains user ergonomics.
- Aluminum body "light" series hammers.
- Mallets are available with a limited number of tip combinations only, but you can customize your mallet by selecting a body and two tips of your choice.
- Tips available:
- EA series: neoprene.
- EB series: polyurethane.
- EC series: nylon.

| d [mm]: | 32        |
|---------|-----------|
| Finish: | Aluminium |
| [kg]:   | 0,235     |