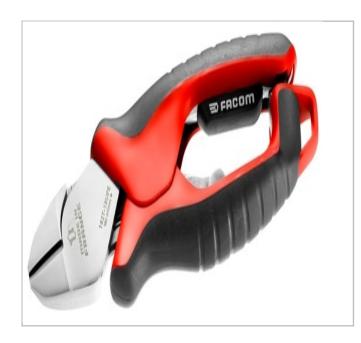

## 192T.18UPE | Ultra-High Leverage Diagonal Cutting Plier

## **Description:**

- Patented cam-curve system cutting edge to cut up to 3.0mm piano wire.
- Striking head profile designed to reduce stress points and provide durability.
- Sculptured upper section with fingerguard provides a natural fit between index finger and thumb to aid grip.
- Concealed spring return system reduces total user effort and strain.
- Patented 3-Arm cam-curve design multiplies the cutting force whilst maintaining a compact span that fits the hand.
- High durability Carbon alloy steel, with induction hardened cutting edges.
- Bi-Material ergonomic grips resistant to chemical agents featuring: No slide button.- Tether ready point. Chrome finish for corrosion resistance.