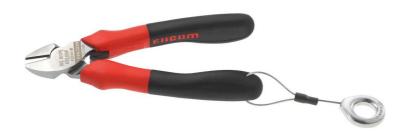

## 192.20CPESLS 192.CPESLS diagonal cutters

## **Description:**

- Tool equipped with a FACOM SLS attachment solution, preventing any risk of accidental falls.
- The crimped "rotating" cable solution, selected and tested by FACOM, maintains user ergonomics.
- Cutting edges designed to cleanly cut all types of wire: piano wire, soft wires and modern materials 200 kg/mm²).
- Minimum cutting force thanks to long lever arm and offset axis.
- High durability Chrome-Molybdenum-Vanadium steel, very hard cutting edges 61/63 HRc.
- Ergonomic grips resistant to chemical agents.
- · Removable return spring.
- Finish: chromed.