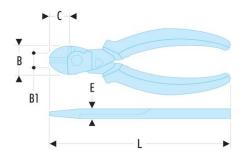

| B [mm]:         | 28,0 |
|-----------------|------|
| C [mm]:         | 22,0 |
| d maxi<br>[mm]: | 2,0  |
| E [mm]:         | 11,5 |
| L [mm]:         | 200  |
| [g]:            | 345  |
|                 |      |