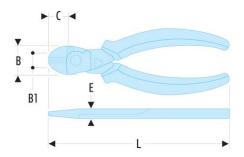

| Qtys:           | 1    |
|-----------------|------|
| B [mm]:         | 24,0 |
| C [mm]:         | 18,0 |
| d maxi<br>[mm]: | 1,6  |
| E [mm]:         | 10,0 |
| L [mm]:         | 160  |
| Quantity:       | 1    |
| [g]:            | 225  |