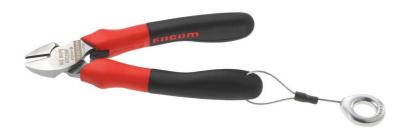

## **Description:**

- Tool equipped with a FACOM SLS attachment solution, preventing any risk of accidental falls.
- The crimped "rotating" cable solution, selected and tested by FACOM, maintains user ergonomics.
- Cutting edges designed to cleanly cut all types of wire: piano wire, soft wires and modern materials 200 kg/mm<sup>2</sup>).
- Minimum cutting force thanks to long lever arm and offset
- High durability Chrome-Molybdenum-Vanadium steel, very hard cutting edges 61/63 HRc.
- Ergonomic grips resistant to chemical agents.
- Removable return spring.
- Finish: chromed.