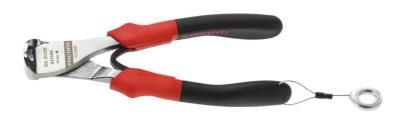

## 190.20CPESLS 190.CPESLS - End cutters

## **Description:**

• Tool equipped with a FACOM SLS attachment solution, preventing any risk of accidental falls.

• The crimped "rotating" cable solution, selected and tested by FACOM, maintains user ergonomics.

• Cutting edges designed to cleanly cut all types of wire: piano wire, hard and soft wires (max. 200 kg/mm<sup>2</sup>).

• Long lever arm, offset pivot for minimum cutting effort.

• High durability Chrome-Molybdenum-Vanadium steel, very hard cutting edges 61/63 HRc.

• Ergonomic grips resistant to chemical agents.

Removable return spring.

• Finish: chromed.

| B [mm]:         | 31   |
|-----------------|------|
| C [mm]:         | 7,5  |
| d maxi<br>[mm]: | 2,0  |
| E [mm]:         | 13,5 |
| H [mm]:         | 29   |
| L [mm]:         | 200  |
| [g]:            | 365  |