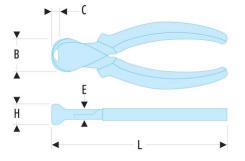

• Ergonomic grips resistant to chemical agents.

Removable return spring.

• Finish: chromed.

| B [mm]:         | 31   |
|-----------------|------|
| C [mm]:         | 7,5  |
| d maxi<br>[mm]: | 2,0  |
| E [mm]:         | 13,5 |
| H [mm]:         | 29   |
| L [mm]:         | 200  |
| [g]:            | 365  |