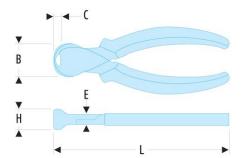

| B [mm]:         | 28   |
|-----------------|------|
| C [mm]:         | 6,5  |
| d maxi<br>[mm]: | 1,6  |
| E [mm]:         | 11,5 |
| H [mm]:         | 23   |
| L [mm]:         | 160  |
| [g]:            | 225  |