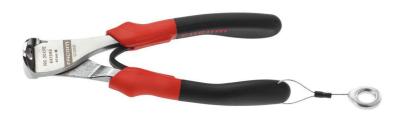

## 190.16CPESLS 190.CPESLS - End cutters

## **Description:**

- Tool equipped with a FACOM SLS attachment solution, preventing any risk of accidental falls.
- The crimped "rotating" cable solution, selected and tested by FACOM, maintains user ergonomics.
- Cutting edges designed to cleanly cut all types of wire: piano wire, hard and soft wires (max. 200 kg/mm²).
- Long lever arm, offset pivot for minimum cutting effort.
- High durability Chrome-Molybdenum-Vanadium steel, very hard cutting edges 61/63 HRc.
- Ergonomic grips resistant to chemical agents.
- · Removable return spring.
- · Finish: chromed.