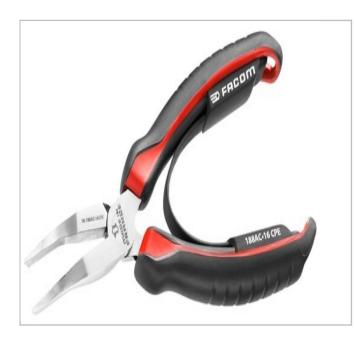

## 188AC.16CPE | 188A.CPE - Flat nose pliers

## **Description:**

- Narrow flat shaped and finely serrated nose for a firm grip and accessibility - 188A: Straight Nose -188AC: Bent Nose
- High durability Carbon alloy steel.
- Bi-Material ergonomic grips resistant to chemical agents featuring: Return spring Tether ready point (Tether point adds 10mm to nominal Length)
- Chrome finish for corrosion resistance
- Made in France.

| <b>=</b>          | 188AC.16CPE |
|-------------------|-------------|
| Length L [mm]     | 168.0       |
| Length L1 [mm]    | 6.5         |
| Thickness E [mm]  | 4.0         |
| Thickness E1 [mm] | 18.0        |
| Thickness E2 [mm] | 9.0         |
| Head Width B [mm] | 46.0        |
| Weight [g]        | 140.0       |