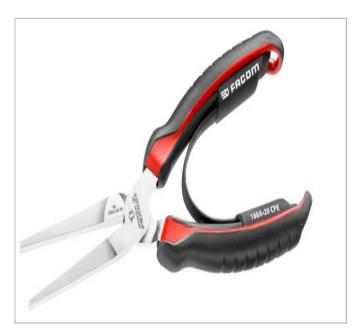

## 188A.20CPE | 188A.CPE - Flat nose pliers

## Standards: NF ISO 5745, ISO 5745, DIN ISO 5745, ASME B107.500 Description:

• Narrow flat shaped and finely serrated nose for a firm grip and accessibility - 188A: Straight Nose -188AC: Bent Nose

- High durability Carbon alloy steel.
- Bi-Material ergonomic grips resistant to chemical agents featuring: - Return spring - Tether ready point (Tether point adds 10mm to nominal Length)
- Chrome finish for corrosion resistance
- Made in France.