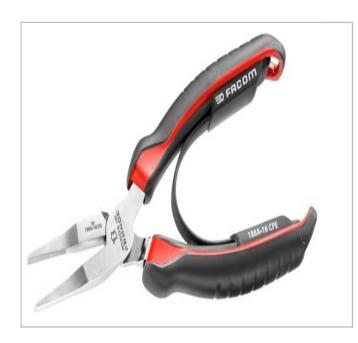

## 188A.16CPE | 188A.CPE - Flat nose pliers

## **Description:**

- Narrow flat shaped and finely serrated nose for a firm grip and accessibility - 188A: Straight Nose -188AC: Bent Nose
- High durability Carbon alloy steel.
- Bi-Material ergonomic grips resistant to chemical agents featuring: Return spring Tether ready point (Tether point adds 10mm to nominal Length)
- Chrome finish for corrosion resistance
- Made in France.