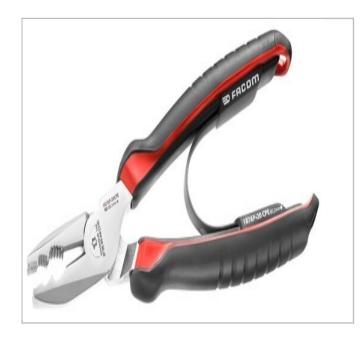

## 187AP.20CPE | 187A.CPE - Combination pliers

## **Description:**

- Serrated flat and and oval pipe/cable gripping surfaces combined with a high perfomance cutting edges.
- Cutting edges designed to cleanly cut all types of wire: soft wires and modern materials to a maximum piano wire specification of: 187A.16CPE: 1.8mm 215 kg/mm² 187A.18CPE: 2.0mm 210 kg/mm² 187A.20CPE: 2.2mm 205 kg/mm² 187AP.20CPE: 2.2mm 205 kg/mm²
- 187AP features nail & screw gripping channels
- High Mechanical advantage due to off-set rivet and cutting edge geometry reducing effort.
- High durability Carbon alloy steel, with induction hardened cutting edges.
- Bi-Material ergonomic grips resistant to chemical agents featuring: Return spring Tether ready point (Tether point adds 10mm to nominal lenght)
- Chrome finish for corrosion resistance
- Made in France.