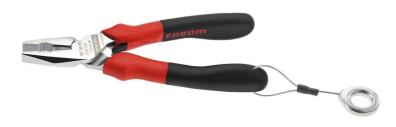

## 187.18CPESLS 187.CPESLS - Combination pliers

## **Description:**

- Tool equipped with a FACOM SLS attachment solution, preventing any risk of accidental falls.
- The crimped "rotating" cable solution, selected and tested by FACOM, maintains user ergonomics.
- Cutting edges designed to cut all types of wire: piano wire, soft wires and modern materials (Fe 200 kg/mm²).
- Long lever arm, offset pivot for minimum cutting effort.
- High durability Chrome-Molybdenum-Vanadium steel, very hard cutting edges 61/63 HRc.
- Ergonomic grips resistant to chemical agents.
- Removable return spring.
- Finish: chromed.