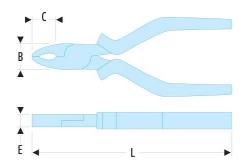

| B [mm]:  | 23   |
|----------|------|
| C [mm]:  | 36   |
| C1 [mm]: | 13   |
| E [mm]:  | 10,0 |
| L [mm]:  | 185  |
| [g]:     | 250  |
| E [mm]:  | 10,0 |