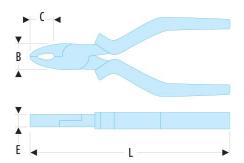

| Qtys:    | 1   |
|----------|-----|
| B [mm]:  | 21  |
| C [mm]:  | 34  |
| C1 [mm]: | 12  |
| E [mm]:  | 9,5 |
| L [mm]:  | 165 |
| [g]:     | 220 |