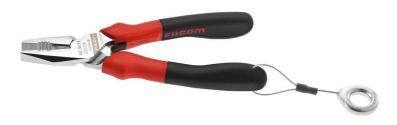

## 187.16CPESLS 187.CPESLS - Combination pliers

## **Description:**

- Tool equipped with a FACOM SLS attachment solution, preventing any risk of accidental falls.
- The crimped "rotating" cable solution, selected and tested by FACOM, maintains user ergonomics.
- Cutting edges designed to cut all types of wire: piano wire, soft wires and modern materials (Fe 200 kg/mm²).
- Long lever arm, offset pivot for minimum cutting effort.
- High durability Chrome-Molybdenum-Vanadium steel, very hard cutting edges 61/63 HRc.
- Ergonomic grips resistant to chemical agents.
- Removable return spring.
- Finish: chromed.