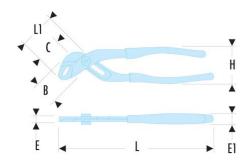

| Qtys:                          | 1    |
|--------------------------------|------|
| B [mm]:                        | 28   |
| C [mm]:                        | 28   |
| E [mm]:                        | 7,5  |
| E1 [mm]:                       | 22,5 |
| L [mm]:                        | 245  |
| L1 [mm]:                       | 54   |
| Capacity<br>Nuts<br>[mm]:      | 41   |
| Capacity<br>Maxi Tube<br>[mm]: | 42   |
| Quantity:                      | 1    |
| [g]:                           | 385  |