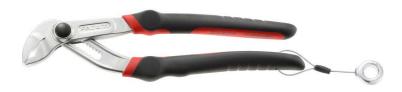

## 181A.25CPESLS 181A.SLS - Locking twin slip-joint multigrip pliers

## **Description:**

- Tool equipped with a FACOM SLS attachment solution, preventing any risk of accidental falls.
- The crimped "rotating" cable solution, selected and tested by FACOM, maintains user ergonomics.
- Fast, precise push-button adjustment with safety lock.
- 12-position notches.
- The closed position of the ergonomic comfort grip handles increases the tightening power.
- High torsional strength.
- Slim-profile self-gripping nose.
- 62 HRc high-frequency treated jaws.
- Finish:
- Chromed, bi-material ergonomic grips.