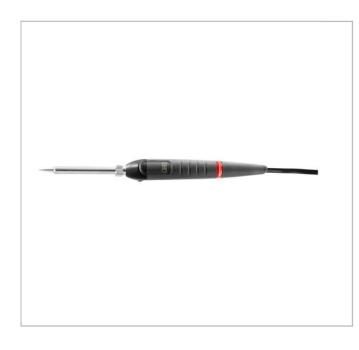

## 1230B.20 | Electronic soldering

## **Description:**

- More ergonomic grip
- Uses less power / more energy efficient
- Faster heating time / consistent temperature and recovers quickly between usages
- More suited for electronic applications
- No change to quality, durability and better temperature results expected by the professional user
- Power supply 230V
- Range from 15W to 40W.
- 1.5M cable length. PVC 2 conductor cable (2x 0.75)
- Supplied with iron stand. Spare tips: Pointy tip 1230.15-35P2 Supply with standard tip & black stand.