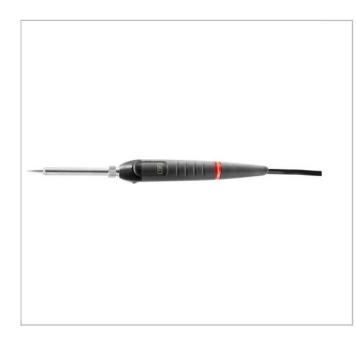

## 1230B.15 | Electronic soldering

## **Description:**

- More ergonomic grip
- Uses less power / more energy efficient
- Faster heating time / consistent temperature and recovers quickly between usages
- More suited for electronic applications
- No change to quality, durability and better temperature results expected by the professional user
- Power supply 230V
- Range from 15W to 40W.
- 1.5M cable length. PVC 2 conductor cable (2x 0.75)
- Supplied with iron stand. Spare tips: Pointy tip 1230.15-35P2 Supply with standard tip & black stand.