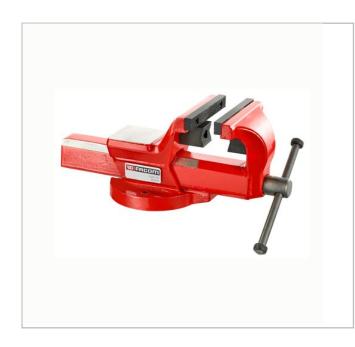

## 1224.175E | 1224.E - Worksite-maintenance fixed vices

## **Description:**

- Vices in spheroid graphite cast iron, tensile strength 700 N/mm² minimum.
- Wide bearing base of the prism guide/mobile jaw: lack of guide flexion, vice operation preserved even under heavy loads.
- Interchangeable parallel jaws. High wear resistance, hardness 48/53 HRc.
- Removable V-shaped jaws for tightening the pipes. Hardness 40/46 HRc.
- Adjustment system by 2 complex gap compensation screws.
- Burnished control bar.

| =0                | 1224.175E |
|-------------------|-----------|
| Length L [mm]     | 532.0     |
| Length L1 [mm]    | 178.0     |
| Length L2 [mm]    | 68.0      |
| Length L3 [mm]    | 111.0     |
| Head Width B [mm] | 118.0     |
| Height H [mm]     | 216.0     |
| Height H1 [mm]    | 123.0     |
| A Maxi [mm]       | 235.0     |