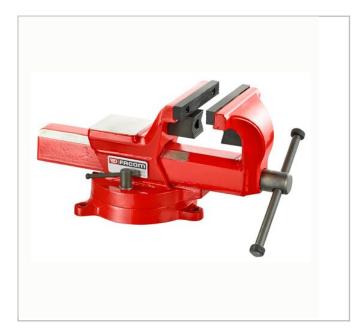

## 1224.150 | 1224 - Worksite-maintenance 360° swivel vices

## **Description:**

• Vices in spheroid graphite cast iron, tensile strength 700 N/mm<sup>2</sup> minimum.

• Wide bearing base of the prism guide/mobile jaw: lack of guide flexion, vice operation preserved even under heavy loads.

• Interchangeable parallel jaws. High wear resistance, hardness 48/53 HRc.

• Removable V-shaped jaws for tightening the pipes. Hardness 40/46 HRc.

• Adjustment system by 2 complex gap compensation screws.

• Burnished control bar.

|                   | 1224.150 |
|-------------------|----------|
| Length L [mm]     | 460.0    |
| Length L1 [mm]    | 154.0    |
| Length L2 [mm]    | 60.0     |
| Length L3 [mm]    | 91.0     |
| Head Width B [mm] | 95.0     |
| Height H [mm]     | 205.0    |
| Height H1 [mm]    | 94.0     |
| A Maxi [mm]       | 200.0    |