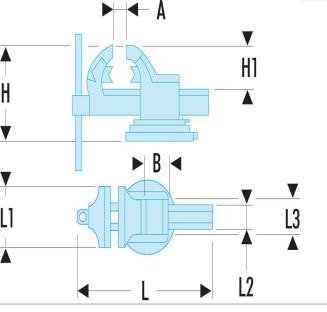

| =0                | 1224.100E |
|-------------------|-----------|
| Length L [mm]     | 345.0     |
| Length L1 [mm]    | 104.0     |
| Length L2 [mm]    | 51.0      |
| Length L3 [mm]    | 70.0      |
| Head Width B [mm] | 63.0      |
| Height H [mm]     | 142.0     |
| Height H1 [mm]    | 74.0      |
| A Maxi [mm]       | 125.0     |
| Weight [Kg]       | 8.67      |