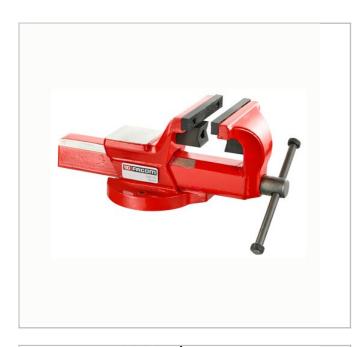

## **1224.100E** | 1224.E - Worksite-maintenance fixed vices

## **Description:**

- Vices in spheroid graphite cast iron, tensile strength 700 N/mm² minimum.
- Wide bearing base of the prism guide/mobile jaw: lack of guide flexion, vice operation preserved even under heavy loads.
- Interchangeable parallel jaws. High wear resistance, hardness 48/53 HRc.
- Removable V-shaped jaws for tightening the pipes. Hardness 40/46 HRc.
- Adjustment system by 2 complex gap compensation screws.
- Burnished control bar.