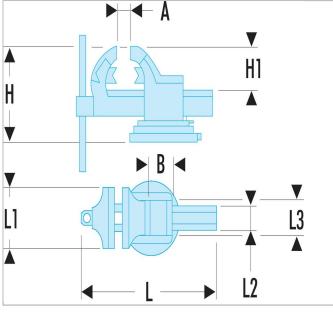

| =0                | 1224.100 |
|-------------------|----------|
| Length L [mm]     | 345.0    |
| Length L1 [mm]    | 104.0    |
| Length L2 [mm]    | 51.0     |
| Length L3 [mm]    | 70.0     |
| Head Width B [mm] | 63.0     |
| Height H [mm]     | 164.0    |
| Height H1 [mm]    | 74.0     |
| A Maxi [mm]       | 125.0    |
| Weight [Kg]       | 9.7      |