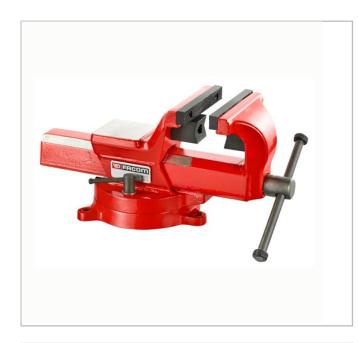

## **Description:**

- Vices in spheroid graphite cast iron, tensile strength 700 N/mm² minimum.
- Wide bearing base of the prism guide/mobile jaw: lack of guide flexion, vice operation preserved even under heavy loads.
- Interchangeable parallel jaws. High wear resistance, hardness 48/53 HRc.
- Removable V-shaped jaws for tightening the pipes. Hardness 40/46 HRc.
- Adjustment system by 2 complex gap compensation screws.
- Burnished control bar.