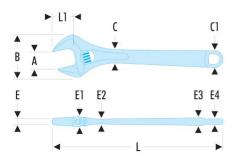

| A [mm]:         | 13          |
|-----------------|-------------|
| B [mm]:         | 34,0        |
| C x C1<br>[mm]: | 11,0 x 14,0 |
| C1 [mm]:        | 14          |
| E [mm]:         | 4,5         |
| E1 [mm]:        | 9,5         |
| E2 [mm]:        | 5,0         |
| E3 [mm]:        | 6,5         |
| E4 [mm]:        | 5,0         |
| L [mm]:         | 114         |
| L1 [mm]:        | 13          |
| [g]:            | 65          |
|                 |             |