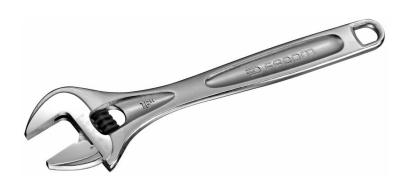

## 113A.4C 113A.C - Chromed adjustable wrenches

## **Description:**

- Good access to the button = easy setting.
- Non-protruding moving jaw at maximum capacity.
- Pre-adjustment of jaw opening thanks to millimetric gradation.
- Right-hand button rotation.
- Range from 4" to 24".
- Presentation: chromed body and polished head faces.